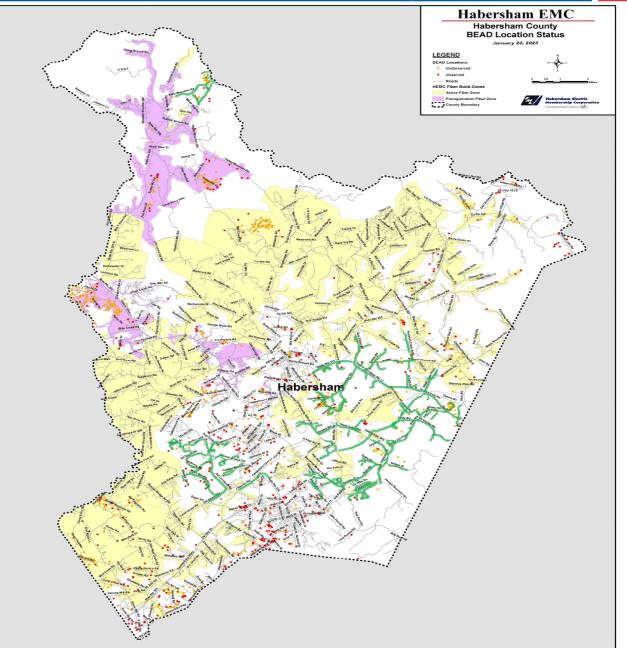

A Touchstone Energy® Cooperative

## HEMC/Trailwave Fiber Update Habersham County

January 21, 2025

### Who We Are

#### HEMC

#### Trailwave Fiber, Inc.

- Cooperative founded in 1938
- 9 Member Board of Directors
- 3,893 miles of line
- 37,220 meters served
  - Habersham 15,440
  - White 14,522
  - Rabun 4,500
  - Hall 1,609
  - Lumpkin 592
  - Stephens 226



- Internet Service Provider Founded in 2012
- 1,821 miles of fiber (owned by HEMC)
- 13,000+ subscribers served
- Over 2,300 new subscribers in 2024
- 100% owned for profit subsidiary of Habersham EMC



### Community















### **Current Fiber Coverage**









## Habersham EMC respectfully requests a letter of support from the Habersham County Commission.

#### This letter will be in support of the final application for BEAD grant funding.





# HEMC/Trailwave Fiber Update Habersham County

## Thank you